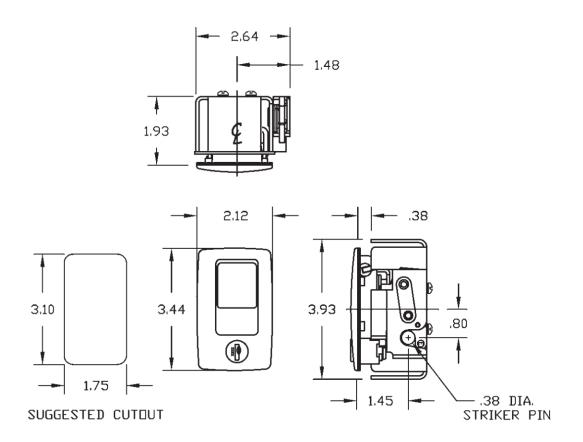

## **750 Eclipse Paddle Rotary Latch**

## **Features**

- Paddle rotary design, uses a .38" diameter striker pin
- Rotary latch is integral to the mounting bracket for strength and ease of operation
- Latch features O-rings in the paddle and cylinder design for added water resistance
- Designed for panel thickness from 3/16" to 3/8"
- Ideal for small compartment applications where a secure latch mechanism is required
- Produced with UV stabilized thermoplastic and stainless steel components, latch is suitable for extreme applications that deal with water including boats, campers, trailers, or outdoor containers
- Key-locking version is furnished with two keys

## **Notes**

• Striker 240-52U sold separately

| Part No.    | Туре        |
|-------------|-------------|
| ECL-750-P9  | Non-Locking |
| ECL-750-KP9 | Key Locking |

We are Eberhard's exclusive distributor